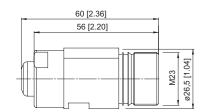

## Tecnical data

Connector housing

material meta protection IP67

Cable connection

 $\begin{array}{ll} \text{connection technology} & \text{solder connections} \\ \text{for cable cross sections} & \text{\emptyset 5.5.} \dots 10.5 \text{ mm } [0.22 \dots 0.41"] \end{array}$ 

Working temperature range  $-20~^{\circ}\text{C}~...~+130~^{\circ}\text{C}~[-4~^{\circ}\text{F}~...~+266~^{\circ}\text{F}]$ 

Dimensions in mm [inch]