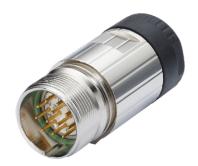

## Connectors M23 connection technology 12 pin

Male connector with external thread, conting direction of the male contacts ccw

Order details Order no.

8.0000.5015.0001

## Tecnical data

Connector housing

material meta protection IP67

Cable connection

 $\begin{array}{ll} \text{connection technology} & \text{solder connections} \\ \text{for cable cross sections} & \text{\emptyset 5.5.} \dots 10.5 \text{ mm } [0.22 \dots 0.41"] \end{array}$ 