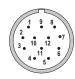

## **Cables and connectors**

## Connectors M23 connection technology 12 pin



Male connector with external thread, conting direction of the male contacts ccw



Order details Order no.

8.0000.5015.0001

## Tecnical data

Connector housing

material meta protection IP67

Cable connection

 $\begin{array}{ll} \text{connection technology} & \text{solder connections} \\ \text{for cable cross sections} & \text{\emptyset 5.5.} \dots 10.5 \text{ mm } [0.22 \dots 0.41"] \end{array}$ 

Working temperature range  $-20~^{\circ}\text{C}~...~+130~^{\circ}\text{C}~[-4~^{\circ}\text{F}~...~+266~^{\circ}\text{F}]$ 

Dimensions in mm [inch]



## Connections

Plug-in face, conting direction of the male contacts ccw