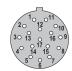

## **Cables and connectors**

| •                                                                                   |                                                          |      |                                                                                |            |
|-------------------------------------------------------------------------------------|----------------------------------------------------------|------|--------------------------------------------------------------------------------|------------|
| Connectors                                                                          |                                                          | M23  | connection technology                                                          | 17 pin     |
|                                                                                     |                                                          |      | Female connector with coupling nut,<br>conting direction of the female contact | S CCW      |
|                                                                                     |                                                          | RoHS |                                                                                |            |
| Order details                                                                       |                                                          |      |                                                                                | Order no.  |
| Tecnical data                                                                       |                                                          |      |                                                                                |            |
| Connector housing<br>material                                                       | metal                                                    |      | Dimensions in mm [inch]                                                        |            |
| protection<br>Cable connection<br>connection technology<br>for cable cross sections | IP67<br>solder connections<br>ø 5.5 10.5 mm [0.22 0.41"] |      |                                                                                |            |
| Working temperature range                                                           | -20 °C +130 °C [-4 °F +266 °F]                           |      | @26.5 [1.04]                                                                   |            |
| Connections                                                                         |                                                          |      | Plug-in face, conting direction of the female cor                              | itacts ccw |