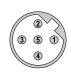

### M12 connection technology

5 pin

## Connections

Plug-in face, B coded

| Suitable for our series |                       |                                    |                             |            |
|-------------------------|-----------------------|------------------------------------|-----------------------------|------------|
| Encoders singleturn     | Encoders<br>multiturn | Draw-wire encoders                 | Linear<br>measuring systems | Slip rings |
| 5858 / 5878             | 5868 / 5888           | B75<br>B80<br>C105<br>C120<br>D135 | Limes KIT TB1               | SR160      |