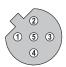

### M12 connection technology

5 pin

## Connections

Plug-in face, B coded

| Suitable for our series |                       |                                    |                             |            |
|-------------------------|-----------------------|------------------------------------|-----------------------------|------------|
| Encoders singleturn     | Encoders<br>multiturn | Draw-wire encoders                 | Linear<br>measuring systems | Slip rings |
| 5858 / 5878             | 5868 / 5888           | B75<br>B80<br>C105<br>C120<br>D135 | Limes KIT TB1               | SR160      |