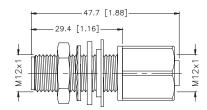

#### Lead-through

Male connector with external thread / Female connector with coupling nut, B coded

Order details

Order no.

05.FKW-FSW45/M12

#### Technical data

| Connector | housing |
|-----------|---------|
| COMMECTOR | nousing |

material metal / plastic protection IP67

Working temperature range

-40 °C ... +80 °C [-40 °F ... +176 °F]

Dimensions in mm [inch]