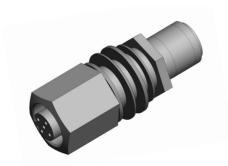

#### Lead-through

Male connector with external thread / Female connector with coupling nut, B coded

Order details

Order no.

05.FKW-FSW45/M12

#### Technical data

| Connector | housing |
|-----------|---------|
| COMMECTOR | nousing |

material metal / plastic protection IP67

Working temperature range

-40 °C ... +80 °C [-40 °F ... +176 °F]

Dimensions in mm [inch]