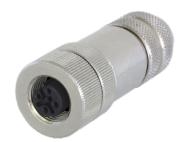

## **Cables and connectors**

Connectors M12 connection technology 5 pin

Female connector with coupling nut, B coded, straight

Order details Order no.

05.BMWS 8151-8.5