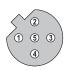

## Connections

Plug-in face, B coded

| Suitable for our series |                       |                                    |                             |            |
|-------------------------|-----------------------|------------------------------------|-----------------------------|------------|
| Encoders<br>singleturn  | Encoders<br>multiturn | Draw-wire encoders                 | Linear<br>measuring systems | Slip rings |
| 5858 / 5878             | 5868 / 5888           | B75<br>B80<br>C105<br>C120<br>D135 | Limes KIT TB1               | SR160      |