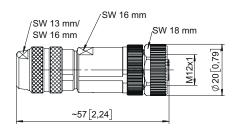

## Technical data

| Working temperature range              | -30 °C +80 °C [-22 °F +176 °F] |  |
|----------------------------------------|--------------------------------|--|
| for cable cross sections               | ø 4 9 mm                       |  |
| Cable connection connection technology | screw                          |  |
| material<br>protection                 | metal<br>IP67                  |  |
| Connector housing                      |                                |  |

Dimensions in mm [inch]