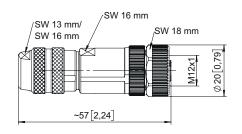

Working temperature range  $-20~^{\circ}\text{C} ... +85~^{\circ}\text{C} ~[-4~^{\circ}\text{F} ... +185~^{\circ}\text{F}]$ 

Dimensions in mm [inch]