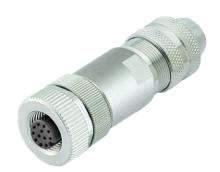

## **Cables and connectors**

Connectors M12 connection technology 12 pin

Female connector with coupling nut, A coded, straight

Order details

Order no.

8.0000.5162.0000

## Technical data

**Connector housing** 

material meta protection IP67

Cable connection

 $\begin{array}{ll} \text{connection technology} & \text{screw} \\ \text{for cable cross sections} & \emptyset \ 6 \dots 8 \ \text{mm} \end{array}$ 