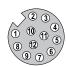

## Connections

Plug-in face, A coded

| Suitable for o       | ur series               |                                   |
|----------------------|-------------------------|-----------------------------------|
| Encoders incremental | Bearingless<br>encoders | Magnetic length measuring systems |
| Δη2Η                 | RI Δ50                  | I A 1 n                           |