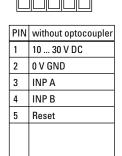

#### **Terminal assignment**

| 1 | 2 | 3 | 4 | 5 | 6 | 7 |
|---|---|---|---|---|---|---|
|   | П | П | П |   | П | П |

| PIN | with optocoupler (NPN) |
|-----|------------------------|
| 1   | 10 30 V DC             |
| 2   | 0 V GND                |
| 3   | INP A                  |
| 4   | INP B                  |
| 5   | Reset                  |
| 6   | Emitter                |
| 7   | Collector              |