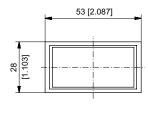

### Order code 6.521

1 = optocoupler output

2 = no output

• Input switching level

0 = Standard (HTL) A = 4 ... 30 V DC

Delivery specification

- Counter
- Mounting clip
- Front bezel for screw mounting (T008181) 56 x 40 mm [2.20 x 1.57"], panel cut-out 50 x 25 mm [1.97 x 0.98"]
- Front bezel for clip mounting (T008180) 53 x 28 mm [2.09 x 1.10"], panel cut-out 50 x 25 mm [1.97 x 0.98"]
- Gasket
- Instruction manual, multilingual

#### Front bezel for clip mounting (included in delivery)