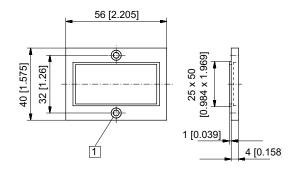

### Order code 6.521

1 = optocoupler output

2 = no output

• Input switching level

0 = Standard (HTL) A = 4 ... 30 V DC

Delivery specification

- Counter
- Mounting clip
- Front bezel for screw mounting (T008181) 56 x 40 mm [2.20 x 1.57"], panel cut-out 50 x 25 mm [1.97 x 0.98"]
- Front bezel for clip mounting (T008180) 53 x 28 mm [2.09 x 1.10"], panel cut-out 50 x 25 mm [1.97 x 0.98"]
- Gasket
- Instruction manual, multilingual

#### Front bezel for screw mounting (included in delivery)

1 Countersinking Af3, DIN 74