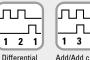

Equipped with 4 count input modes: count direction, difference, addition, quadrature (phase discriminator) x1, x2 and x4.

Supply voltage

DIN front bezel

Temperature

High protection

programming

Pulse counter/ Totalizer

display

Count with direction (DIR)

count (up.dn)

1 3 4 Add/Add count

discriminator

### **User-friendly**

- Large keys can also be operated when wearing gloves.
- · Simple uniform menu-driven programming and operation possible to enter the programming also during operation with a confirmation prompt.
- Individually programmable scaling: Multiplication and division factor (0.0001...99.9999), to display corresponding engineering units, e.g. position in 1/10 mm or packing units.
- · 4 different count input modes: 2-channel count input for detecting count direction, difference or adding mode, quadrature with x1, x2 or x4 evaluation.
- · Freely programmable setpoint.
- · As an alternative to the HTL inputs, devices are available with a 4 ... 30 V DC input level, for use as parallel displays to PLCs.
- · Optional output as zero signal.