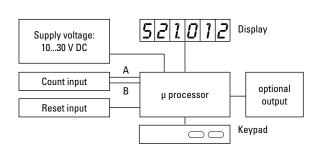

| 2011/65/EU       |  |  |
|                                 |                  |  |  |

#### Applications for position displays / totalizers

- Positioning tasks on processing machines, such as sawing machines, milling machines, bending and folding machines, etc.
- Production data acquisition by means of piece counting (using difference or adding)
- Totalizing flow, quantity and other scalable media
- Counting tasks such as quantity and piece counting
- Accessories, 0EM equipment or retrofitting to production machines

© Fritz Kübler GmbH, subject to errors and changes. 08/2024

 Piece counting on die cutters, presses, extruders, woodworking machines, drilling machines, pickand-place machines, guillotines, special-purpose vehicles etc.











Flow rate

#### **Block diagram**



#### **Terminal assignment**



| 1 | 2 | 3 | 4 | 5 | 6 | 7 |
|---|---|---|---|---|---|---|
|   | П | П | П |   | П | П |

| PIN | with optocoupler (NPN) |
|-----|------------------------|
| 1   | 10 30 V DC             |
| 2   | 0 V GND                |
| 3   | INP A                  |
| 4   | INP B                  |
| 5   | Reset                  |
| 6   | Emitter                |
| 7   | Collector              |



## LED pulse counters 6 count modes (DC) Codix 521

#### **Dimensions**







#### Front bezel for clip mounting (included in delivery)







#### Front bezel for screw mounting (included in delivery)





1 Countersinking Af3, DIN 74