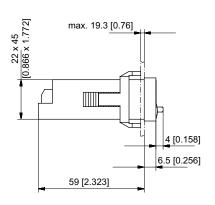

ofitting to production machines

© Fritz Kübler GmbH, subject to errors and changes. 08/2024

 Piece counting on die cutters, presses, extruders, woodworking machines, drilling machines, pickand-place machines, guillotines, special-purpose vehicles etc.











Flow rate

#### **Block diagram**



#### **Terminal assignment**



| 1 | 2 | 3 | 4 | 5 | 6 | 7 |
|---|---|---|---|---|---|---|
|   | П | П | П |   | П | П |

| PIN | with optocoupler (NPN) |
|-----|------------------------|
| 1   | 10 30 V DC             |
| 2   | 0 V GND                |
| 3   | INP A                  |
| 4   | INP B                  |
| 5   | Reset                  |
| 6   | Emitter                |
| 7   | Collector              |



## LED pulse counters 6 count modes (DC) Codix 521

#### **Dimensions**







#### Front bezel for clip mounting (included in delivery)







#### Front bezel for screw mounting (included in delivery)





1 Countersinking Af3, DIN 74