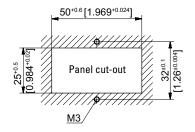

### Order code 6.521

1 = optocoupler output

2 = no output

• Input switching level

0 = Standard (HTL) A = 4 ... 30 V DC

Delivery specification

- Counter
- Mounting clip
- Front bezel for screw mounting (T008181) 56 x 40 mm [2.20 x 1.57"], panel cut-out 50 x 25 mm [1.97 x 0.98"]
- Front bezel for clip mounting (T008180) 53 x 28 mm [2.09 x 1.10"], panel cut-out 50 x 25 mm [1.97 x 0.98"]
- Gasket
- Instruction manual, multilingual

#### **Dimensions**