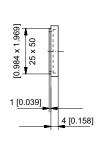

### Order code 6.521

1 = optocoupler output

2 = no output

• Input switching level

0 = Standard (HTL) A = 4 ... 30 V DC

Delivery specification

- Counter
- Mounting clip
- Front bezel for screw mounting (T008181) 56 x 40 mm [2.20 x 1.57"], panel cut-out 50 x 25 mm [1.97 x 0.98"]
- Front bezel for clip mounting (T008180) 53 x 28 mm [2.09 x 1.10"], panel cut-out 50 x 25 mm [1.97 x 0.98"]
- Gasket
- Instruction manual, multilingual

#### **Dimensions**