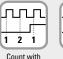

Equipped with 4 count input modes: count direction, difference, addition, quadrature (phase discriminator) x1, x2 and x4.

Supply voltage

DIN front bezel

Temperature

High protection

programming

Pulse counter/ Totalizer

display

Count with direction (DIR)

count (up.dn)

1 3 4 Add/Add count

discriminator

### **User-friendly**

- Large keys can also be operated when wearing gloves.
- · Simple uniform menu-driven programming and operation possible to enter the programming also during operation with a confirmation prompt.
- Individually programmable scaling: Multiplication and division factor (0.0001...99.9999), to display corresponding engineering units, e.g. position in 1/10 mm or packing units.
- · 4 different count input modes: 2-channel count input for detecting count direction, difference or adding mode, quadrature with x1, x2 or x4 evaluation.
- · Freely programmable setpoint.
- · As an alternative to the HTL inputs, devices are available with a 4 ... 30 V DC input level, for use as parallel displays to PLCs.
- · Optional output as zero signal.