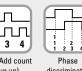

Equipped with 4 count input modes: count direction, difference, addition, quadrature (phase discriminator) x1, x2 and x4.

Supply voltage

DIN front bezel

Temperature

High protection

programming

Pulse counter/ Totalizer

display

Count with direction (DIR)

count (up.dn)

1 3 4 Add/Add count

discriminator

### **User-friendly**

- Large keys can also be operated when wearing gloves.
- · Simple uniform menu-driven programming and operation possible to enter the programming also during operation with a confirmation prompt.
- Individually programmable scaling: Multiplication and division factor (0.0001...99.9999), to display corresponding engineering units, e.g. position in 1/10 mm or packing units.
- · 4 different count input modes: 2-channel count input for detecting count direction, difference or adding mode, quadrature with x1, x2 or x4 evaluation.
- · Freely programmable setpoint.
- · As an alternative to the HTL inputs, devices are available with a 4 ... 30 V DC input level, for use as parallel displays to PLCs.
- · Optional output as zero signal.