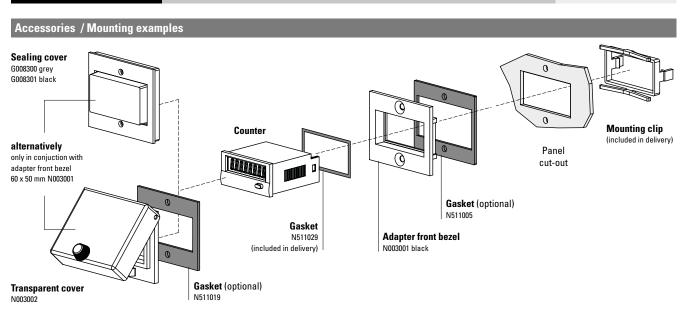

### Order code 6.521

1 = optocoupler output

2 = no output

• Input switching level

0 = Standard (HTL) A = 4 ... 30 V DC

Delivery specification

- Counter
- Mounting clip
- Front bezel for screw mounting (T008181) 56 x 40 mm [2.20 x 1.57"], panel cut-out 50 x 25 mm [1.97 x 0.98"]
- Front bezel for clip mounting (T008180) 53 x 28 mm [2.09 x 1.10"], panel cut-out 50 x 25 mm [1.97 x 0.98"]
- Gasket
- Instruction manual, multilingual

Stock types 6.521.012.300

LED pulse counters 6 count modes (DC) Codix 521

| Sa x 28 mm   [2.09 x 1.10"]   for cut-out 50 x 25 mm   [1.97 x 0.98"]   to cut-out 45 x 22.2 mm   [1.77 x 0.94"]   black anthracite   T008165   N511015   T008180   N511015   T008180   N511015   N511045    |                     |       | Type / size | Description                                                                           |                    | Order no. | suitable<br>gasket |
|------------------------------------------------------------------------------------------------------------------------------------------------------------------------------------------------------------------------------------------------------------------------------------------------------------------------------------------------------------------------------------------------------------------------------------------------------------------------------------------------------------------------------------------------------------------------------------------------------------------------------------------------------------------------------------------------------------------------------------------------------------------------------------------------------------------------------------------------------------------------------------------------------------------------------------------------------------------------------------------------------------------------------------------------------------------------------------------------------------------------------------------------------------------------------------------------------------------------------------------------------------------------------------------------------------------------------------------------------------------------------------------------------------------------------------------------------------------------------------------------------------------------------------------------------------------------------------------------------------------------------------------------------------------------------------------------------------------------------------------------------------------------------------------------------------------------------------------------------------------------------------------------------------------------------------------------------------------------------------------------------------------------------------------------------------------------------------------------------------------------------|---------------------|-------|-------------|---------------------------------------------------------------------------------------|--------------------|-----------|--------------------|
|                                                                                                                                                                                                                                                                                                                                                                                                                                                                                                                                                                                                                                                                                                                                                                                                                                                                                                                                                                                                                                                                                                                                                                                                                                                                                                                                                                                                                                                                                                                                                                                                                                                                                                                                                                                                                                                                                                                                                                                                                                                                                                                              | Adapter front bezel |       |             |                                                                                       |                    |           | N511015            |
| [2.83 x 1.42"]                                                                                                                                                                                                                                                                                                                                                                                                                                                                                                                                                                                                                                                                                                                                                                                                                                                                                                                                                                                                                                                                                                                                                                                                                                                                                                                                                                                                                                                                                                                                                                                                                                                                                                                                                                                                                                                                                                                                                                                                                                                                                                               |                     |       |             | to cut-out 45 x 22.2 mm [1.77 x 0.94"]                                                |                    |           | N511045            |
|                                                                                                                                                                                                                                                                                                                                                                                                                                                                                                                                                                                                                                                                                                                                                                                                                                                                                                                                                                                                                                                                                                                                                                                                                                                                                                                                                                                                                                                                                                                                                                                                                                                                                                                                                                                                                                                                                                                                                                                                                                                                                                                              |                     |       |             |                                                                                       | silver<br>anodised | 162704Set | -                  |
| Sealing cover   IP65                                                                                                                                                                                                                                                                                                                                                                                                                                                                                                                                                                                                                                                                                                                                                                                                                                                                                                                                                                                                                                                                                                                                                                                                                                                                                                                                                                                                                                                                                                                                                                                                                                                                                                                                                                                                                                                                                                                                                                                                                                                                                                         |                     | L     |             | to cut-out 45 x 22.2 mm [1.77 x 0.94"]                                                | black              | N003001   | N511005            |
| For cut-out fame   For cut-out family fame   For cut-out family fame   For cut-out family fame   For cut-out family famil |                     |       |             |                                                                                       | black              | T008883   | -                  |
| Cut-out   For cut-out   Start   Star | •                   |       | К1          |                                                                                       | grey transparent/  |           | -                  |
| Mounting frame   Cut-out   50 x 25 mm   via adapter T008180   for snap-on mounting on   35 mm [1.38"] top-hat DIN rail   Chromated   G300004   -                                                                                                                                                                                                                                                                                                                                                                                                                                                                                                                                                                                                                                                                                                                                                                                                                                                                                                                                                                                                                                                                                                                                                                                                                                                                                                                                                                                                                                                                                                                                                                                                                                                                                                                                                                                                                                                                                                                                                                             | •                   |       | (mounted on | for cut-out 54 x 29 mm [2.13 x 1.14"],<br>only in conjuction with adapter front bezel |                    | N003002   | N511019            |
| 50 x 25 mm [1.97 x 0.98"] for snap-on mounting on 35 mm [1.38"] top-hat DIN rail  Enclosure blind 48 x 24 mm for cut-out 45 x 22.2 mm [1.77 x 0.94"] anthracite G003836 —                                                                                                                                                                                                                                                                                                                                                                                                                                                                                                                                                                                                                                                                                                                                                                                                                                                                                                                                                                                                                                                                                                                                                                                                                                                                                                                                                                                                                                                                                                                                                                                                                                                                                                                                                                                                                                                                                                                                                    | Gasket counter      |       |             | ·                                                                                     |                    |           |                    |
|                                                                                                                                                                                                                                                                                                                                                                                                                                                                                                                                                                                                                                                                                                                                                                                                                                                                                                                                                                                                                                                                                                                                                                                                                                                                                                                                                                                                                                                                                                                                                                                                                                                                                                                                                                                                                                                                                                                                                                                                                                                                                                                              | Mounting frame      | [285] | 50 x 25 mm  | for snap-on mounting on                                                               | chromated          | G300004   | -                  |
|                                                                                                                                                                                                                                                                                                                                                                                                                                                                                                                                                                                                                                                                                                                                                                                                                                                                                                                                                                                                                                                                                                                                                                                                                                                                                                                                                                                                                                                                                                                                                                                                                                                                                                                                                                                                                                                                                                                                                                                                                                                                                                                              | Enclosure blind     |       |             |                                                                                       | anthracite         | G003836   | -                  |

incl. in delivery