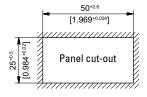

### Order code 6.521

1 = optocoupler output

2 = no output

• Input switching level

0 = Standard (HTL) A = 4 ... 30 V DC

Delivery specification

- Counter
- Mounting clip
- Front bezel for screw mounting (T008181) 56 x 40 mm [2.20 x 1.57"], panel cut-out 50 x 25 mm [1.97 x 0.98"]
- Front bezel for clip mounting (T008180) 53 x 28 mm [2.09 x 1.10"], panel cut-out 50 x 25 mm [1.97 x 0.98"]
- Gasket
- Instruction manual, multilingual

#### **Dimensions**