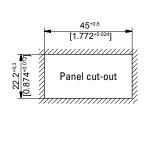

### Order code 6.521

1 = optocoupler output

2 = no output

• Input switching level

0 = Standard (HTL) A = 4 ... 30 V DC

Delivery specification

- Counter
- Mounting clip
- Front bezel for screw mounting (T008181) 56 x 40 mm [2.20 x 1.57"], panel cut-out 50 x 25 mm [1.97 x 0.98"]
- Front bezel for clip mounting (T008180) 53 x 28 mm [2.09 x 1.10"], panel cut-out 50 x 25 mm [1.97 x 0.98"]
- Gasket
- Instruction manual, multilingual

#### Front bezel for screw mounting (included in delivery)

1 Countersinking Af3, DIN 74