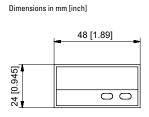

| Mechanical characteristics                |                                                                                          |
|-------------------------------------------|------------------------------------------------------------------------------------------|
| Housing                                   | front panel mount 48 x 24 mm<br>[1.89 x 0.94"] acc. to DIN 43700;<br>RAL 7021, dark grey |
| Protection                                | IP65 (front side)                                                                        |
| Weight                                    | approx. 50 g [1.76 oz]                                                                   |
| Vibration resistance acc. to EN 60068-2-6 | 10 55 Hz / 1 mm [0.04"] / 30 min                                                         |
| Shock resistance acc. to EN 60068-2-27    | 100 G: 2 ms<br>10 G: 6 ms                                                                |

#### **Dimensions**