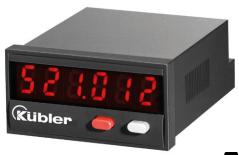

**LED** pulse counters

6 count modes (DC)

Codix 521

The Codix 521 is a voltage powered pulse counter / position display for fast and slow count pulses, with 6-digit LED display for NPN, PNP input signals.

#### **Powerful**

- Fast count input input frequency max. 60 kHz.
- · Robust housing IP65 protected.
- · Very bright LED display, 8 mm high.
- · Position, difference, adding or count direction detection
  - programmable for positive (PNP) or OV (NPN) switching input pulses.
  - fast count input with an input frequency of max. 60 kHz, can be damped to 30 Hz for mechanical contacts.
- Short start-up time detects input pulses just 16 msec after being switched on => no pulses are lost with a simultaneous motor start-up.

### **User-friendly**

- Large keys can also be operated when wearing gloves.
- · Simple uniform menu-driven programming and operation possible to enter the programming also during operation with a confirmation prompt.
- Individually programmable scaling: Multiplication and division factor (0.0001...99.9999), to display corresponding engineering units, e.g. position in 1/10 mm or packing units.
- · 4 different count input modes: 2-channel count input for detecting count direction, difference or adding mode, quadrature with x1, x2 or x4 evaluation.
- · Freely programmable setpoint.
- · As an alternative to the HTL inputs, devices are available with a 4 ... 30 V DC input level, for use as parallel displays to PLCs.
- · Optional output as zero signal.